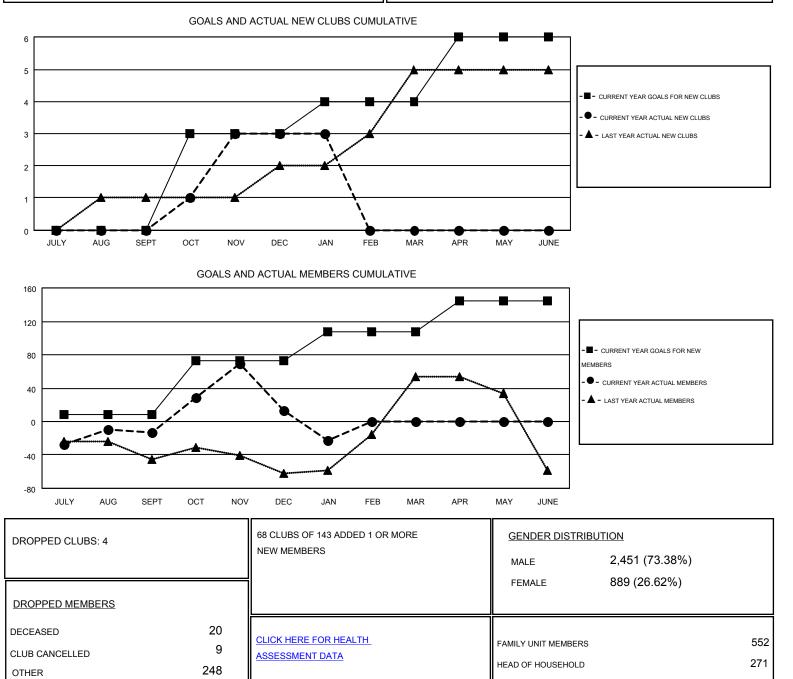

#### GMT: HARVEY WHITLEY

| Clubs                 |                  |           |                  |                  | Members               |                    |                                        |                    |                  |
|-----------------------|------------------|-----------|------------------|------------------|-----------------------|--------------------|----------------------------------------|--------------------|------------------|
| RESULTS FOR 2015-2016 |                  |           |                  |                  | RESULTS FOR 2015-2016 |                    |                                        |                    |                  |
| QUARTER               | NEW CLUB<br>GOAL | NEW CLUBS | DROPPED<br>CLUBS | NET<br>GAIN/LOSS | QUARTER               | NEW MEMBER<br>GOAL | CHARTER AND<br>NEW<br>MEMBERS<br>ADDED | DROPPED<br>MEMBERS | NET<br>GAIN/LOSS |
| JULY/AUG/SEPT         | 0                | 0         | 2                | -2               | JULY/AUG/SEPT         | 8                  | 82                                     | 95                 | -13              |
| OCT/NOV/DEC           | 3                | 3         | 1                | 2                | OCT/NOV/DEC           | 65                 | 138                                    | 112                | 26               |
| JAN/FEB/MAR           | 1                | 0         | 1                | -1               | JAN/FEB/MAR           | 35                 | 34                                     | 70                 | -36              |
| APR/MAY/JUNE          | 2                | 0         | 0                | 0                | APR/MAY/JUNE          | 36                 | 0                                      | 0                  | 0                |